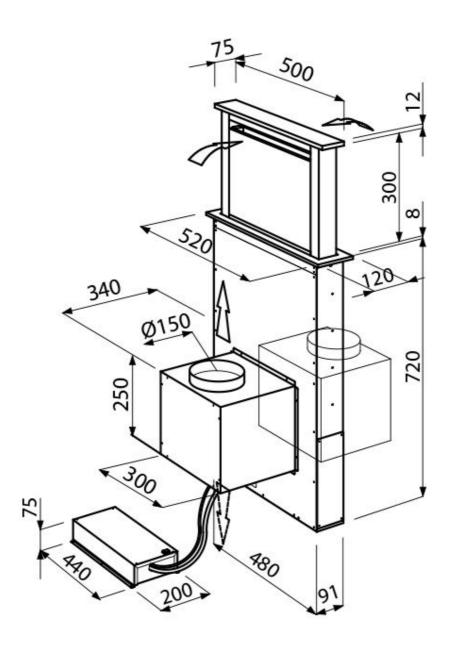

#### **DETAILS**

| Coloring            | Black                                                      |
|---------------------|------------------------------------------------------------|
| Material            | Stainless steel + glass                                    |
| Texture             | Brushed in line                                            |
| Height from floor   | adjustable 180-300mm                                       |
| Energy class        | В                                                          |
| Dimensions on plane | 520x120mm                                                  |
| Grease filters      | 1 grease adonized aluminium filtre                         |
| Operation           | Suction hood (filtering mode with optional carbon filters) |
| Cut out             | 490x104 mm                                                 |
|                     |                                                            |

| Air exhaust hole       | ø 120/150 mm                                                                                                                                                                                   |
|------------------------|------------------------------------------------------------------------------------------------------------------------------------------------------------------------------------------------|
| Notes:                 | The motor can be positioned frontally, on the back of the hood and in remote mode with the appropriate optional kit.                                                                           |
| Air flow rate          | 640mc/h                                                                                                                                                                                        |
| Motor power            | 275W                                                                                                                                                                                           |
| Hood type              | Table-top hood                                                                                                                                                                                 |
| Type of commands       | Touch Control                                                                                                                                                                                  |
| Suction speed          | 4 operating speeds                                                                                                                                                                             |
| Notes:                 | Fume exhaust ducts must have an internal diameter not lower than 120 mm                                                                                                                        |
| FEATURES               |                                                                                                                                                                                                |
| Auto delayed shutdown  | All the models with electronic interface can be programmed to turn off the suction at a postponed moment, so as to prolong the aeration of the room even after the cooking has been completed. |
| Filter cleaning notice | This function keeps track of the hours of use of the hood and signals the need to wash the filters in order to maintain the perfect efficiency of the hood.                                    |

#### **TECHNICAL DATA**