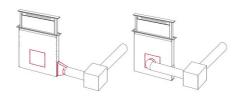

| Air exhaust hole       | ø 120/150 mm                                                                                                                                                                                   |
|------------------------|------------------------------------------------------------------------------------------------------------------------------------------------------------------------------------------------|
| Notes:                 | The motor can be positioned frontally, on the back of the hood and in remote mode with the appropriate optional kit.                                                                           |
| Air flow rate          | 640mc/h                                                                                                                                                                                        |
| Motor power            | 275W                                                                                                                                                                                           |
| Hood type              | Table-top hood                                                                                                                                                                                 |
| Type of commands       | Touch Control                                                                                                                                                                                  |
| Suction speed          | 4 operating speeds                                                                                                                                                                             |
| Notes:                 | Fume exhaust ducts must have an internal diameter not lower than 120 mm                                                                                                                        |
| FEATURES               |                                                                                                                                                                                                |
| Auto delayed shutdown  | All the models with electronic interface can be programmed to turn off the suction at a postponed moment, so as to prolong the aeration of the room even after the cooking has been completed. |
| Filter cleaning notice | This function keeps track of the hours of use of the hood and signals the need to wash the filters in order to maintain the perfect efficiency of the hood.                                    |