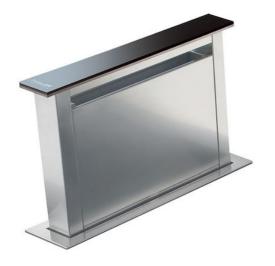

# **Hood S4000 Domino Ghost**

Hoods

Code: 2451 000

#### **DETAILS**

| Coloring            | Black                                                      |
|---------------------|------------------------------------------------------------|
| Material            | Stainless steel + glass                                    |
| Texture             | Brushed in line                                            |
| Height from floor   | adjustable 180-300mm                                       |
| Energy class        | В                                                          |
| Dimensions on plane | 520x120mm                                                  |
| Grease filters      | 1 grease adonized aluminium filtre                         |
| Operation           | Suction hood (filtering mode with optional carbon filters) |
| Cut out             | 490x104 mm                                                 |
|                     |                                                            |