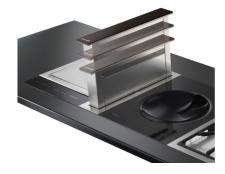

|
| FEATURES               |                                                                                                                                                                                                |
| Auto delayed shutdown  | All the models with electronic interface can be programmed to turn off the suction at a postponed moment, so as to prolong the aeration of the room even after the cooking has been completed. |
| Filter cleaning notice | This function keeps track of the hours of use of the hood and signals the need to wash the filters in order to maintain the perfect efficiency of the hood.                                    |



#### **TECHNICAL DATA**





### **GALLERY**





## **OPTIONAL ACCESSORIES**



Carbon filters kit 9700 450



Remote engine installation kit 9700 459